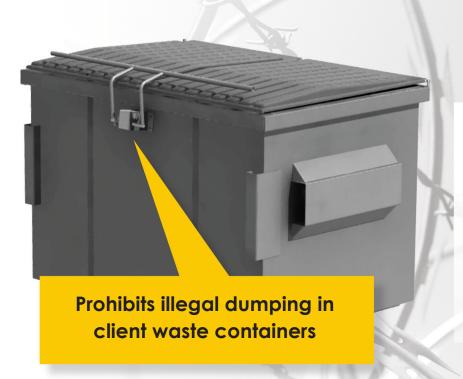

### PitBUL™ Automatic Bar Locks

PitBUL™ Automatic Bar Locks from Binova offer waste haulers the ultimate bar lock solution. Easy to install, and incredibly heavy-duty and secure, PitBUL™ Locks utilize a special patented design that automatically spring returns after dumping, allowing haulers to dump locked containers without leaving their seat.

# Key benefits of PitBUL™ Automatic Bar Locks:

- Very easy to install
- ✓ Safe! Does not require driver to exit truck
- Incredibly durable and built to last in the toughest of environments
- Protects haulers and clients from the liability of toxic or criminal waste
- Lowers amount of waste across the board, while providing higher customer satisfaction
- Features a manual locking padlock catch, which bypasses the tilt-to-dump feature for easy use