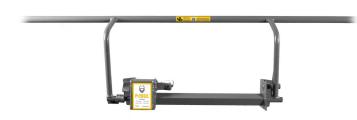

# PitBUL™ Heavy Duty XL Automatic Bar Lock

#### PitBUL™ 01-HDF

Heavy duty XL center mount automatic lock bar for flat top containers.

Also available for slant top containers.

PitBUL™ 01-HDS

224.435.1741

info@wastepartsnation.com